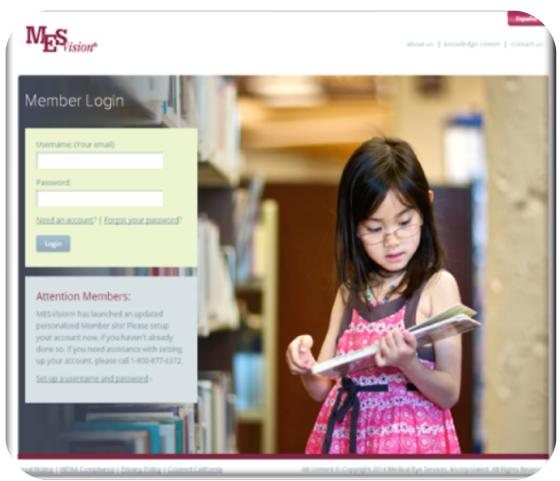

#### Go to our website - www.MESVision.com

1. Click on Members tab.

2. Enter your username and password; click Login.

(If you have not set up your account, create username and password.)

- 3. Click on your Group (Company) Name. (Fresno Unified School District)
- 4. Click on Find a Doctor tab at the top.
- 5. Enter zip code and click "Search."

#### Must Create a Username and Password

- Search for Providers
- View your benefits
- View your claims
- Print Personalized Directories and ID Cards
- Access to Online Contacts Ordering Website

One click will translate the site to Spanish