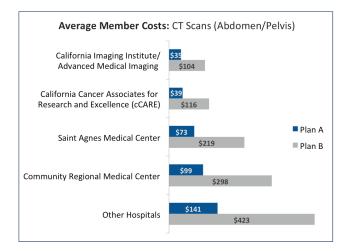

#### Plan Option A and Option B (PPO) Participants

Know Before You Go: Location Still Impacts How Much You Pay for Imaging Services

In 2018, the JHMB provided our Plan A and Plan B participants with a detailed cost analysis of the imaging costs at local facilities for *x-rays* and *CT scans*. At that time, we noted that the costs for those services at "free-standing" radiology centers or physician offices were generally 3-6 times less expensive than those at hospitals and medical centers. Now, we've updated the data for 2019 and have included the updated handout in this open enrollment packet. Review the enclosed handout for actual member costs at local facilities in the recent plan year, as well as tips to advocate for your wallet before your next imaging procedure.

# Location Still Impacts How Much You Pay for Imaging Services

Your day-to-day healthcare decisions have a significant impact on both the cost to you and the cost to the plan. This is especially true in terms of where you choose to go for X-Rays and CT Scans in the Fresno Area.

According to the most recent JHMB data from the 2018-2019 plan year:

X-Ray and CT Scan services at "free-standing" radiology centers or physician offices were generally 4-5 times less expensive than those at hospitals and medical centers.

Check Out the Updated Data
Flip to the back for more details
on actual member costs at local
facilities in the recent plan year,
as well as tips to advocate for
your wallet before your next
imaging procedure.

#### 2. Choose the Best Facility for Your Wallet and Your Schedule

If you decide that your imaging procedure is necessary, share the cost data shown in the charts on the left with your doctor's office. Oftentimes, they may not be aware of the costs of the services they recommend for you. However, now that you are aware of the cost differences, you can request a referral to a local facility that best fits your wallet and your schedule.

**NOTE:** The costs shown in the charts on the left are average member costs and will not necessarily be the exact cost you pay for service. This data has been provided to show the difference in costs across various local facilities and help you understand that you may be able to lower your costs based on where you choose to receive services.