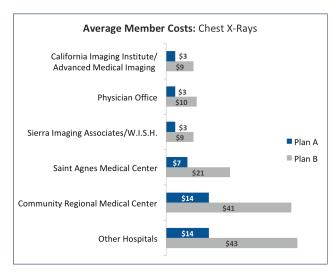

#### Plan Option A and Option B (PPO) Participants

Know Before You Go: Location Still Impacts How Much You Pay for Imaging Services

In 2018, the JHMB provided our Plan A and Plan B participants with a detailed cost analysis of the imaging costs at local facilities for *x-rays* and *CT scans*. At that time, we noted that the costs for those services at "free-standing" radiology centers or physician offices were generally 3-6 times less expensive than those at hospitals and medical centers. Now, we've updated the data for 2019 and have included the updated handout in this open enrollment packet. Review the enclosed handout for actual member costs at local facilities in the recent plan year, as well as tips to advocate for your wallet before your next imaging procedure.

# Location Still Impacts How Much You Pay for Imaging Services

Your day-to-day healthcare decisions have a significant impact on both the cost to you and the cost to the plan. This is especially true in terms of where you choose to go for X-Rays and CT Scans in the Fresno Area.

According to the most recent JHMB data from the 2018-2019 plan year:

X-Ray and CT Scan services at "free-standing" radiology centers or physician offices were generally 4-5 times less expensive than those at hospitals and medical centers.

Check Out the Updated Data
Flip to the back for more details
on actual member costs at local
facilities in the recent plan year,
as well as tips to advocate for
your wallet before your next
imaging procedure.

#### 2. Choose the Best Facility for Your Wallet and Your Schedule

If you decide that your imaging procedure is necessary, share the cost data shown in the charts on the left with your doctor's office. Oftentimes, they may not be aware of the costs of the services they recommend for you. However, now that you are aware of the cost differences, you can request a referral to a local facility that best fits your wallet and your schedule.

**NOTE:** The costs shown in the charts on the left are average member costs and will not necessarily be the exact cost you pay for service. This data has been provided to show the difference in costs across various local facilities and help you understand that you may be able to lower your costs based on where you choose to receive services.