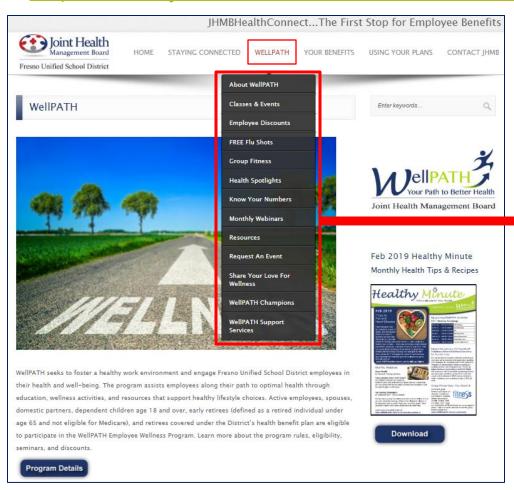

#### WellPATH:

http://www.jhmbhealthconnect.com/wellpath

CTED WELL PATH About WellPATH **Employee Discounts** FREE Flu Shots **Group Fitness Health Spotlights** Know Your Numbers Monthly Webinars Resources Request An Event Share Your Love For Wellness WellPATH Champions WellPATH Support Services